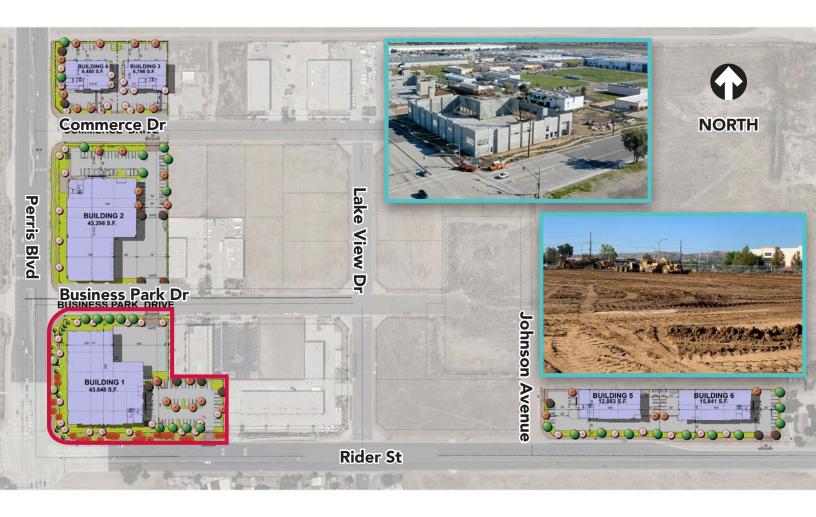

|
| ESFR SPRINKLERS:   | K-25/20 PSI                                |
| POWER:             | 800 Amps, 3 Phase                          |
| PARKING:           | 47                                         |
| GL DOOR:           | 1 (12'x14')                                |
| DH DOOR:           | 5 (9'x10')                                 |
| TRUCK-COURT:       | 139' All Concrete                          |
| YARD:              | Fenced & Secured                           |
| ZONING:            | PVCC - SPECIFIC PLAN<br>(TENANT TO VERIFY) |



### BUILDING 1 SITE PLAN

### 86 E. RIDER ST, PERRIS, CA



**OFFICE**SITE PLAN



## BUILDING 1 FOR LEASE | ±43,648 SF

# MS PERRIS BUSINESS PARK

DEVELOPED BY: SILAGI DEVELOPMENT & MANAGEMENT, INC. // 1.805.402.4515



#### MASTER SITE PLAN