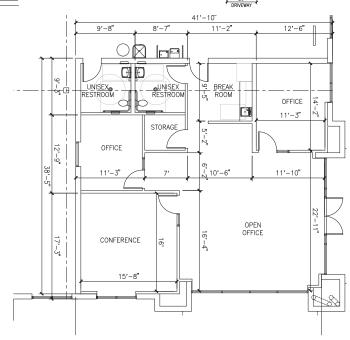

### 86 E. RIDER ST, PERRIS, CA

**OFFICE**SITE PLAN

#### PROPERTY FEATURES

| BUILDING# 1        |                                            |
|--------------------|--------------------------------------------|
| ADDRESS:           | 86 E. Rider Street                         |
| AVAILABILITY TYPE: | For Lease                                  |
| BUILDING SF:       | ±43,648                                    |
| ACRES:             | 2.46                                       |
| OFFICE SF:         | ±1,552 SF                                  |
| CLEAR HEIGHT:      | 28'                                        |
| ESFR SPRINKLERS:   | K-25/20 PSI                                |
| POWER:             | 800 Amps, 3 Phase                          |
| PARKING:           | 47                                         |
| GL DOOR:           | 1 (12'x14')                                |
| DH DOOR:           | 5 (9'x10')                                 |
| TRUCK-COURT:       | 139' All Concrete                          |
| YARD:              | Fenced & Secured                           |
| ZONING:            | PVCC - SPECIFIC PLAN<br>(TENANT TO VERIFY) |