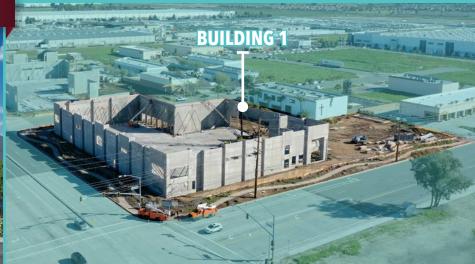

## BUILDING 1 FOR LEASE | ±43,648 SF

# MS PERRIS BUSINESS PARK

DEVELOPED BY: SILAGI DEVELOPMENT & MANAGEMENT, INC. // 1.805.402.4515