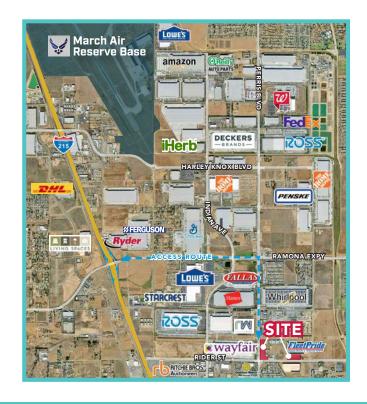

| ±43,648                                    |
| ACRES:             | 2.46                                       |
| OFFICE SF:         | ±1,552 SF                                  |
| CLEAR HEIGHT:      | 28'                                        |
| ESFR SPRINKLERS:   | K-25/20 PSI                                |
| POWER:             | 800 Amps, 3 Phase                          |
| PARKING:           | 47                                         |
| GL DOOR:           | 1 (12'x14')                                |
| DH DOOR:           | 5 (9'x10')                                 |
| TRUCK-COURT:       | 139' All Concrete                          |
| YARD:              | Fenced & Secured                           |
| ZONING:            | PVCC - SPECIFIC PLAN<br>(TENANT TO VERIFY) |



### BUILDING 1 SITE PLAN

### 86 E. RIDER ST, PERRIS, CA



**OFFICE**SITE PLAN



## BUILDING 1 FOR LEASE | ±43,648 SF

# MS PERRIS BUSINESS PARK

DEVELOPED BY: SILAGI DEVELOPMENT & MANAGEMENT, INC. // 1.805.402.4515



#### MASTER SITE PLAN