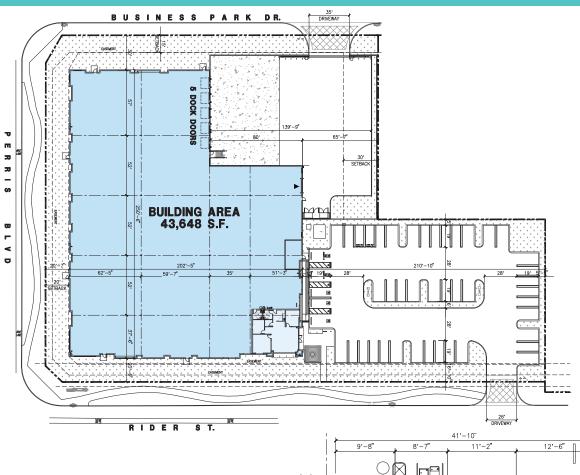

#### PROPERTY FEATURES

| BUILDING# 1        |                                            |
|--------------------|--------------------------------------------|
| ADDRESS:           | 86 E. Rider Street                         |
| AVAILABILITY TYPE: | For Lease                                  |
| BUILDING SF:       | ±43,648                                    |
| ACRES:             | 2.46                                       |
| OFFICE SF:         | ±1,552 SF                                  |
| CLEAR HEIGHT:      | 28'                                        |
| ESFR SPRINKLERS:   | K-25/20 PSI                                |
| POWER:             | 800 Amps, 3 Phase                          |
| PARKING:           | 47                                         |
| GL DOOR:           | 1 (12'x14')                                |
| DH DOOR:           | 5 (9'x10')                                 |
| TRUCK-COURT:       | 139' All Concrete                          |
| YARD:              | Fenced & Secured                           |
| ZONING:            | PVCC - SPECIFIC PLAN<br>(TENANT TO VERIFY) |

### BUILDING 1 SITE PLAN

### 86 E. RIDER ST, PERRIS, CA

**OFFICE**SITE PLAN